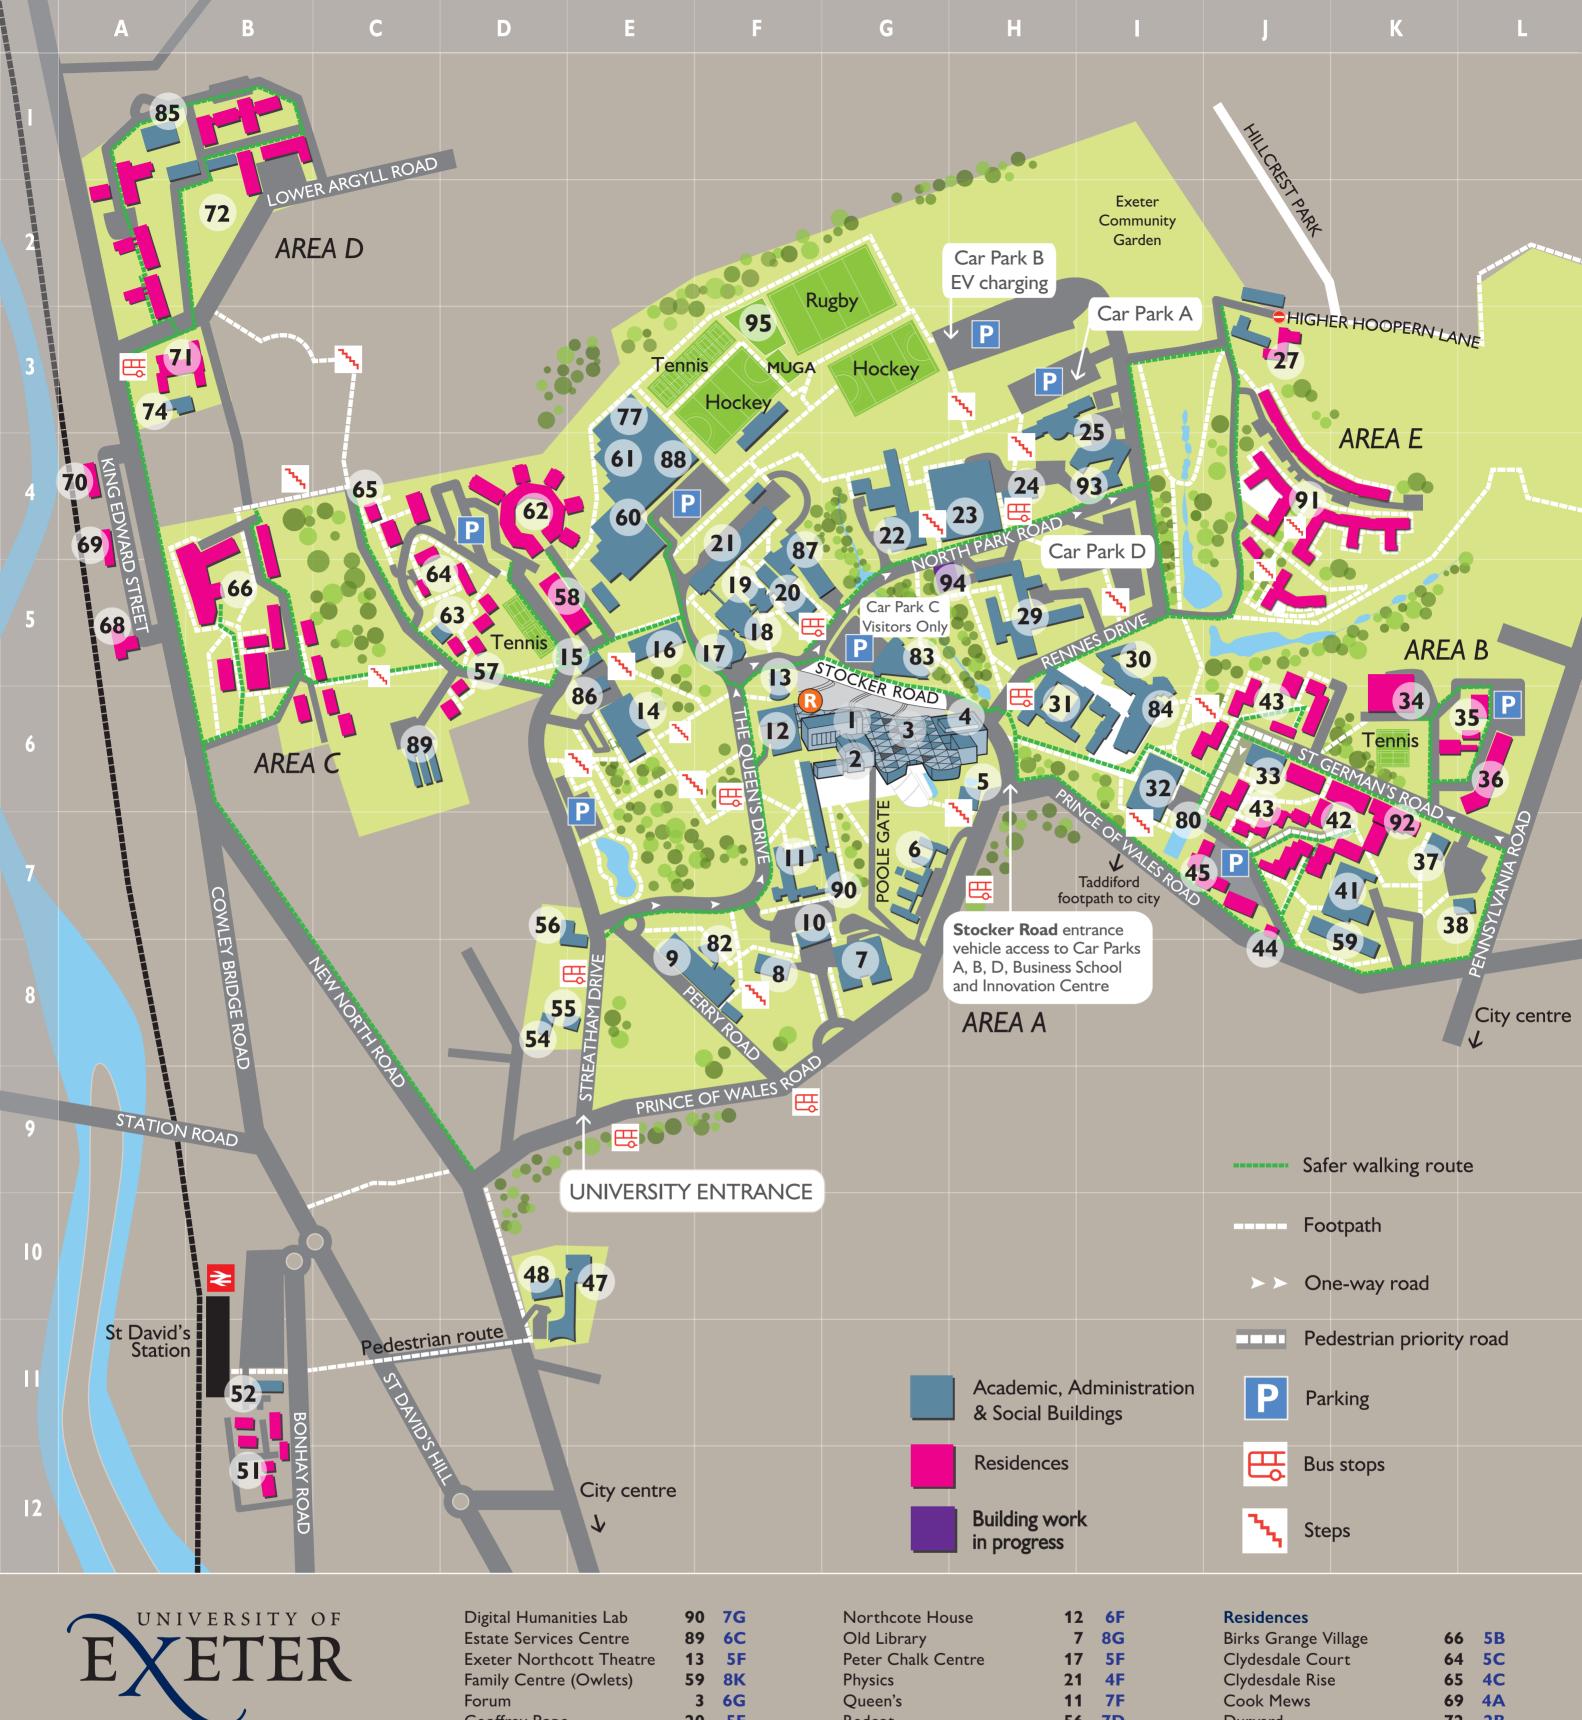

## STREATHAM CAMPUS

| Academic, Administration and Social Buildings |      |     |
|-----------------------------------------------|------|-----|
| Alexander                                     | 47   | 10  |
| Amory                                         | 29   | 5ł  |
| Bill Douglas Cinema                           |      |     |
| Museum                                        | 7    | 80  |
| Business School                               |      |     |
| Building:One                                  | 84   | 6   |
| Byrne House                                   | 37   | 71  |
| Catholic Chaplaincy                           | 74   | 3/  |
| Clayden                                       | 54   | 18  |
| Clydesdale House                              | 63   | 5[  |
| Cornwall House                                | 32   | 6   |
| Cornwall House                                |      |     |
| Swimming Pool                                 | 80   | 7   |
| Centre for Resillience in Envi                | ronm | ent |
| Water and Waste                               | 94   | 5ŀ  |
| (Opening Sept 2022)                           |      |     |
| Devonshire House                              | 2    | 60  |
|                                               |      |     |

| Digital Human    | ities Lab    | 90       | 7 <b>G</b> |
|------------------|--------------|----------|------------|
| Estate Service   |              | 89       | 6C         |
| Exeter North     | cott Theatre | 13       | 5F         |
| Family Centre    | (Owlets)     | 59       | 8K         |
| Forum            |              | 3        | 6G         |
| Geoffrey Pope    | :            | 20       | 5F         |
| Great Hall       |              | 1        | 6G         |
| Harrison         |              | 23       | 4H         |
| Hatherly         |              | 6        | 7 <b>G</b> |
| Henry Wellco     |              |          |            |
| Building for     | Biocatalysis | 19       | 5F         |
| Hope Hall        |              | 41       | 7K         |
| Innovation Ce    |              | 25       | 41         |
| Institute of Ar  |              |          |            |
| Islamic Studi    |              | 16       | 5E         |
| INTO Internat    |              |          |            |
| Study Centr      | e            | 83       | 6H         |
| Kay Building     |              | 24       | 4H         |
| Kay House Du     | ıryard       | 85       | 1A         |
| Knightley        |              | 55       | 8E         |
| Lafrowda Hou     | se           | 33       | 6J         |
| Laver            |              | 22       | 4G         |
| Lazenby          |              | 38       | 7L         |
| Library          |              | 4        | 6H         |
| Living Systems   |              | 87       | 5F         |
| Main Receptio    |              | R        | 6G         |
| Mary Harris M    | iemoriai     | 40       | 75         |
| Chapel<br>Newman |              | 10<br>18 | 7F<br>5F   |
| Newman           |              | 18       | 3F         |
|                  |              |          |            |
|                  |              |          |            |

| Northcote House                                   | 12 | 6F         |
|---------------------------------------------------|----|------------|
| Old Library                                       | 7  | 8 <b>G</b> |
| Peter Chalk Centre                                | 17 | 5F         |
| Physics                                           | 21 | 4F         |
| Queen's                                           | 11 | 7F         |
| Redcot                                            | 56 | 7D         |
| Reed Hall                                         | 14 | 6E         |
| Reed Mews Wellbeing Centre                        | 15 | 5E         |
| Roborough                                         | 8  | 8F         |
| Russell Seal Fitness Centre                       | 88 | 4E         |
| Sir Christopher Ondaatje                          |    |            |
| Devon Cricket Centre                              | 77 | 3E         |
| Sir Henry Wellcome                                |    |            |
| Building for Mood                                 |    |            |
| Disorders Research                                | 82 | 8F         |
| Sports Park                                       | 60 | 4E         |
| Ocean Physio Clinic<br>Athlete Development Centre |    |            |
| St David's Retail Services                        | 52 | 11B        |
| Streatham Court                                   | 31 |            |
| Streatham Farm                                    | 5  |            |
| Student Health Centre                             | 86 |            |
| South West Institute of                           |    |            |
| Technology                                        | 93 | 41         |
| Tennis Centre                                     | 61 |            |
| Thornlea                                          | 48 | 10D        |
| Vic Ambler Short Game                             |    |            |
| Training Centre (Golf)                            | 95 | 3F         |
| Washington Singer                                 | 9  | 8E         |
| Xfi                                               | 30 | 51         |
|                                                   |    |            |

| 66 | 5B                                                                                                                         |
|----|----------------------------------------------------------------------------------------------------------------------------|
| 64 | 5C                                                                                                                         |
| 65 | 4C                                                                                                                         |
| 69 | 4 <b>A</b>                                                                                                                 |
| 72 | 2B                                                                                                                         |
| 91 | <b>4</b> J                                                                                                                 |
| 27 | <b>3</b> J                                                                                                                 |
| 62 | 4D                                                                                                                         |
| 62 |                                                                                                                            |
| 68 |                                                                                                                            |
| 43 | <b>7</b> J                                                                                                                 |
| 44 | <b>8</b> J                                                                                                                 |
| 70 | 4A                                                                                                                         |
| 34 | 6K                                                                                                                         |
|    |                                                                                                                            |
| 71 | 3 <b>A</b>                                                                                                                 |
| 57 |                                                                                                                            |
| 36 | 6L                                                                                                                         |
| 35 | 6L                                                                                                                         |
| 45 | <b>7</b> J                                                                                                                 |
| 92 | <b>7K</b>                                                                                                                  |
| 51 | 12B                                                                                                                        |
| 42 | 7K                                                                                                                         |
|    |                                                                                                                            |
|    | 64<br>65<br>69<br>72<br>91<br>27<br>62<br>62<br>68<br>43<br>44<br>70<br>34<br>58<br>71<br>57<br>36<br>35<br>45<br>92<br>51 |